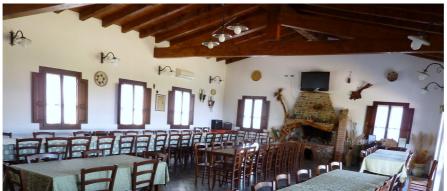

Seating available for 80 people

Menu: The menu will vary depending upon the season of visiting

- Antipasti misti: salumi, verdure grigliate, ricotta o formaggi, coccoi prena
  (Starter choices of cold meats, grilled vegetables, cheeses, potato and herb filled pastry)
- Due primi tra cui culurgiones e gnocchi di patate
  (First plate choices of traditional pasta parcels with potato, cheese and herb fillings)

 Due secondi tra cui maialetto e agnello (Second plate choices of roasted pork and lamb)

Price per adult - € 25

5% discount with reservations made through STS